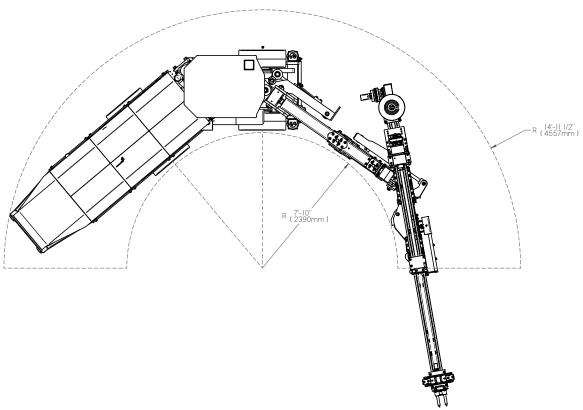

Wheel base 7' 6" (2.29 m)

**Turning Radius** 14' 11½" outside (4.56 m)

7' 10" inside (2.38 m)

Min. Operating Height 8' (2.4 m) Max. Operating Height 15' 5" (4.7 m) Fuel Tank 40 Gallon (151.4 L) Hydraulic Tank 40 Gallon (151.4 L)