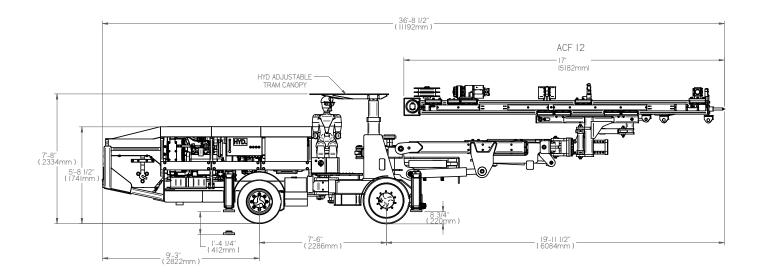

### **Specifications**

Engine Cummins 3.3, Tier III Height 7' 8" (2.3 m) Overall Width 4' 7½" (1.4 m) 36' 8½" (11.18 m) Length – Overall 30,000 lbs (13,600 kg) Weight (complete)

Underclearance 8 ¾" (223 mm) under stabilizers

Wheel base 7' 6" (2.29 m)

**Turning Radius** 14' 11½" outside (4.56 m)

7' 10" inside (2.38 m)

Min. Operating Height 8' (2.4 m) Max. Operating Height 15' 5" (4.7 m) Fuel Tank 40 Gallon (151.4 L) Hydraulic Tank 40 Gallon (151.4 L)

Filters - Return 5 Micron Filters - Pressure 5 Micron 480 or 575 VAC Electrics

32-12.1 x 15 solid rubber **Tires** 